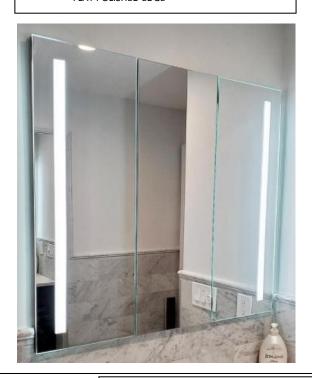

# **LED MEDICINE CABINET**

MODEL#: PHA 5430-3D (2)

# **PHAROS COLLECTION**

#### **FEATURES:**

- 18 + 18 + 18 X 30" FULLY MIRRORED LED DOORS.
- THREE ADJUSTABLE 3/8" THICK HIGH POLISHED GLASS SHELVES. BEHIND DOORS.
- INFINITELY ADJUSTABLE SHELVING WITH LOCKDOWN MECHANISM (NO HOLES IN CABINET).
- 6000K (COOL WHITE) OR 3500K (WARM WHITE).
- BRIGHTNESS: 3300 LUMENS.
- JUNCTION BOX INCLUDED.
- LEFT DOOR HINGED ON THE RIGHT, CENTER AND RIGHT DOORS HINGED ON THE LEFT AS A STANDARD.
- 165-DEGREE PROPRIETARY SOFT CLOSE HEAVY DUTY HINGES.
- FULL GASKET BEHIND DOOR.
- HIGH RESOLUTION SILVER PLATE GLASS MIRRORS FRONT, BACK OF DOOR AND BACK WALL.
- BACK WALL MIRROR FULLY SEALED.

### **MIRROR FINISHES:**

FLAT POLISHED EDGE

**OVERALL SIZE DIMENSION:** 54" WIDE X 30" HIGH X 6 5/8" DEEP

**ROUGH OPENING DIMENSION:** 53 3/8" WIDE X 29 3/8" HIGH X 5 1/2"

DEEP

DOOR THICKNESS: 1 3/16"